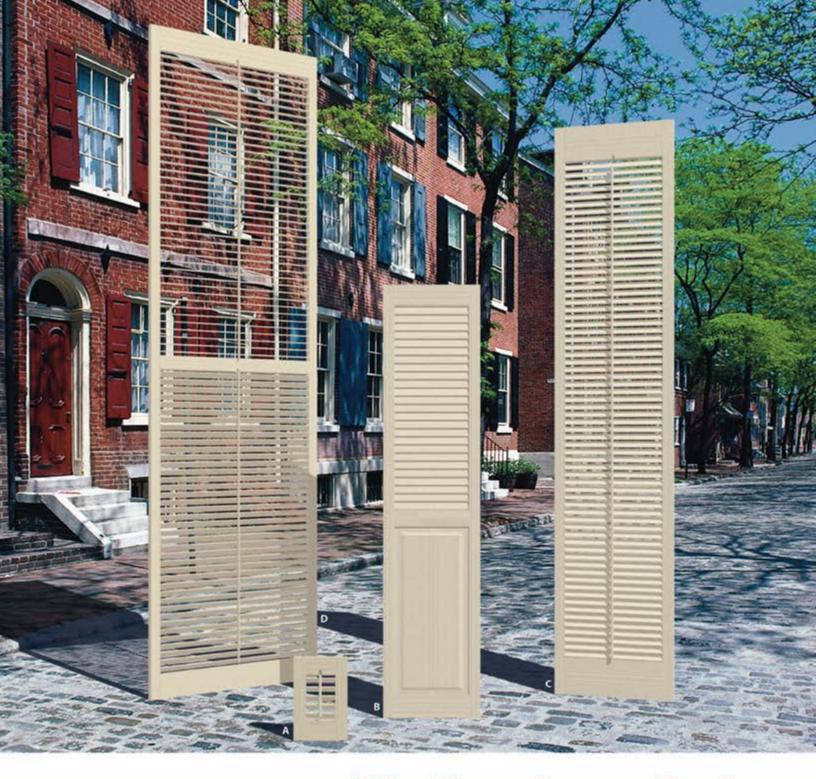

## PRODUCT SIZE RANGE

Horizontal louvered panels available in  $\frac{1}{4}$ " increments of width & height.

- A) Smallest Shutter 91/4" width, minumum 2 louvers.
- B) Fixed Louvers over raised panel see options
- C) Tallest Shutter w/o Midrail 9 ft.+
- D) Largest Shutter w/ Midrail 30" x 133"

## The Townhouse Series

**Surface:** Smooth Grainselect<sup>™</sup>, Smooth Ultraprime<sup>™</sup>, Sandbrushed<sup>™</sup> Grainselect<sup>™</sup>, Sandbrushed<sup>™</sup> Ultraprime<sup>™</sup>

Raised panels: Up to 3 raised panels per shutter

**Fixed Louvers:** Stationary louvers, perfect for closets or other interior openings

**Combo panels:** Fixed or movable louvers in combination with Raised Panels

Mid-rails: Available with 1 or 2 mid-rails placed in 11/2" increments