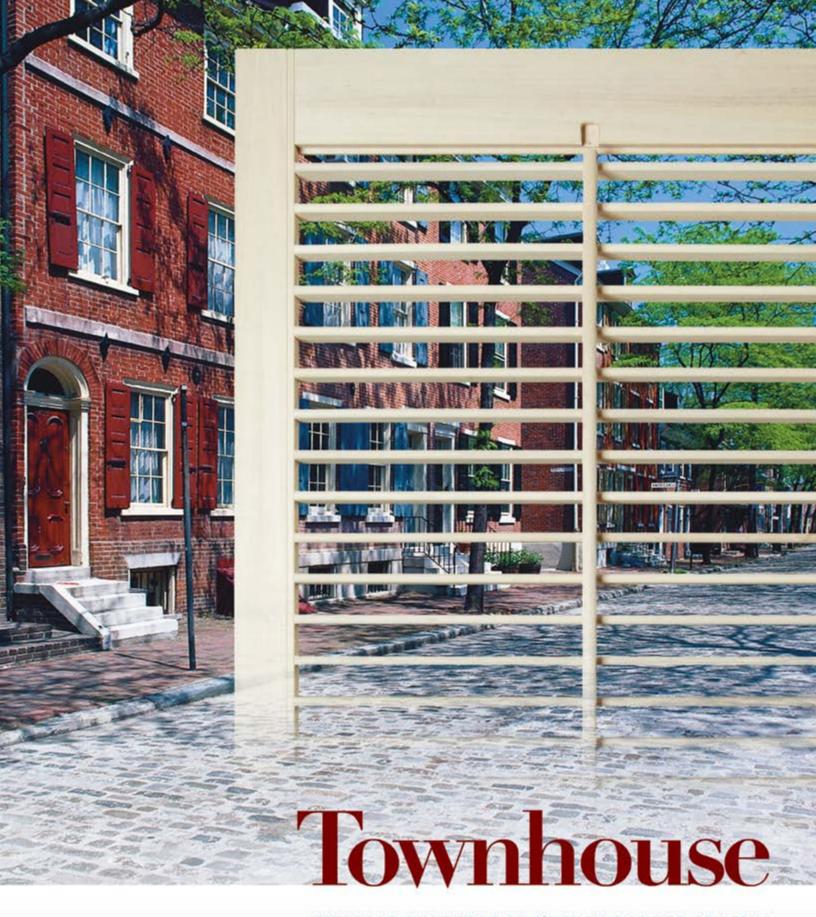

The **O'Hair Townhouse** series is designed for a traditional or "cottage" look. The scale of the narrow louvers is ideal for multiple narrow panels across a single window. Bi-fold hinging of four panels (across) allows for ease of fold-back as opposed to two wider panels.